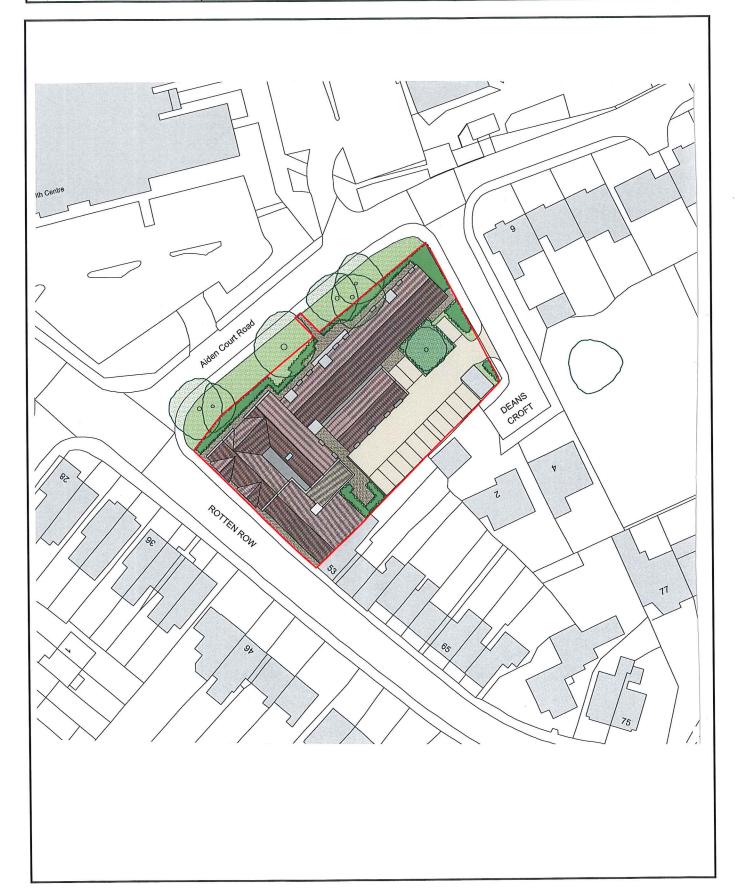

Members attention is drawn to the inclusion of the sample block used on page 88 of the committee report. The block plan drawing included on this page was from the initial set of drawings which have been amended through the course of this application. The more recent block plan and the plan for which the Officer recommendation is being made is included below for reference purposes.

# **BLOCK PLAN**

18/00643/FULM & 18/00644/LBC Land Corner Of Rotten Row & Aiden Court Road/Deans Croft Lichfield

| Scale:      | Dated:<br>December 2018 | N |
|-------------|-------------------------|---|
| Drawn By:   |                         | W |
| Drawing No: |                         | Š |